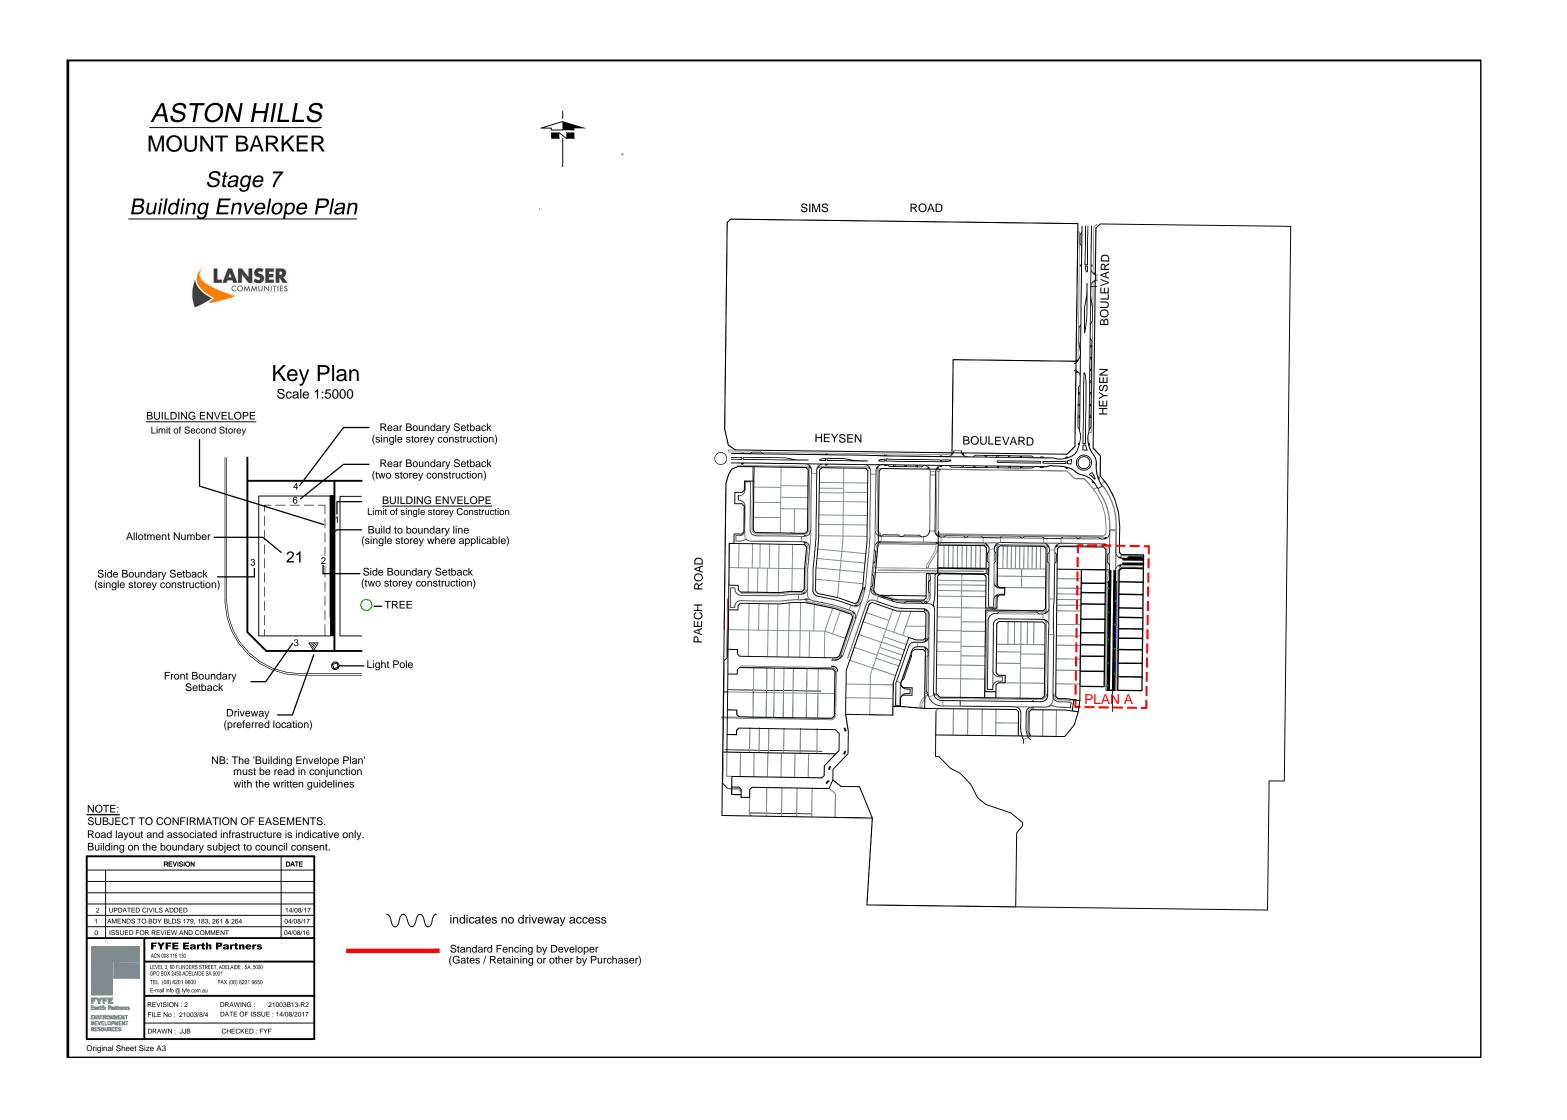

## ASTON HILLS MOUNT BARKER Stage 7 Building Envelope Plan Plan A

Scale 1:750

NOTE: SUBJECT TO CONFIRMATION OF EASEMENTS.

Front boundary setback distance applicable to dwelling only. All garages and carports must be a minimum of 5.5 metres from the front boundary.

Road layout and associated infrastructure is indicative only.

Building on the boundary subject to council consent.

| REVISION                                         |                               |                                                                                           |              | DATE     |
|--------------------------------------------------|-------------------------------|-------------------------------------------------------------------------------------------|--------------|----------|
|                                                  |                               |                                                                                           |              |          |
|                                                  |                               |                                                                                           |              |          |
|                                                  |                               |                                                                                           |              |          |
| 2                                                | 2 UPDATED CIVILS ADDED        |                                                                                           |              | 14/08/17 |
| 1 AMENDS TO                                      |                               | D BDY BLDS 179, 183, 261 & 264                                                            |              | 04/08/17 |
| 0                                                | ISSUED FOR REVIEW AND COMMENT |                                                                                           |              | 04/08/16 |
| FYFE<br>Earth Ruthers<br>ENTRONMENT<br>RESOURCES |                               | FYFE Earth Partners<br>ACN 008 116 130<br>LEVEL 3, 80 FLINDERS STREET, ADELAIDE, SA, 5000 |              |          |
|                                                  |                               | GPO BOX 2450 ADELAIDE SA<br>TEL (08) 8201 9600<br>E-mail info @ fyfe.com.au               |              |          |
|                                                  |                               | REVISION : 2<br>FILE No : 21003/8/4                                                       |              |          |
|                                                  |                               | DRAWN: JJB                                                                                | CHECKED : FY | F        |
| Original Sheet Size A3                           |                               |                                                                                           |              |          |

Development

Future

 $\bigvee \bigvee i$  indicates no driveway access

Standard Fencing by Developer (Gates / Retaining or other by Purchaser)