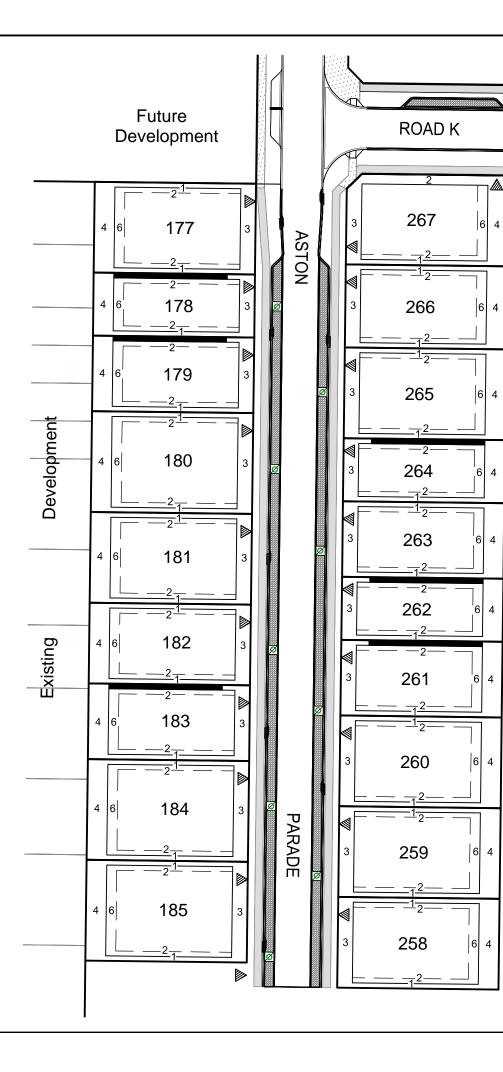

## ASTON HILLS MOUNT BARKER Stage 7 Building Envelope Plan Plan A

Scale 1:750

NOTE: SUBJECT TO CONFIRMATION OF EASEMENTS.

Front boundary setback distance applicable to dwelling only. All garages and carports must be a minimum of 5.5 metres from the front boundary.

Road layout and associated infrastructure is indicative only.

Building on the boundary subject to council consent.

| REVISION                                         |                               |                                                                                           |              | DATE     |
|--------------------------------------------------|-------------------------------|-------------------------------------------------------------------------------------------|--------------|----------|
|                                                  |                               |                                                                                           |              |          |
|                                                  |                               |                                                                                           |              |          |
|                                                  |                               |                                                                                           |              |          |
| 2                                                | 2 UPDATED CIVILS ADDED        |                                                                                           |              | 14/08/17 |
| 1 AMENDS TO                                      |                               | D BDY BLDS 179, 183, 261 & 264                                                            |              | 04/08/17 |
| 0                                                | ISSUED FOR REVIEW AND COMMENT |                                                                                           |              | 04/08/16 |
| FYFE<br>Earth Ruthers<br>ENTRONMENT<br>RESOURCES |                               | FYFE Earth Partners<br>ACN 008 116 130<br>LEVEL 3, 80 FLINDERS STREET, ADELAIDE, SA, 5000 |              |          |
|                                                  |                               | GPO BOX 2450 ADELAIDE SA<br>TEL (08) 8201 9600<br>E-mail info @ fyfe.com.au               |              |          |
|                                                  |                               | REVISION : 2<br>FILE No : 21003/8/4                                                       |              |          |
|                                                  |                               | DRAWN: JJB                                                                                | CHECKED : FY | F        |
| Original Sheet Size A3                           |                               |                                                                                           |              |          |

Development

Future

 $\bigvee \bigvee i$  indicates no driveway access

Standard Fencing by Developer (Gates / Retaining or other by Purchaser)